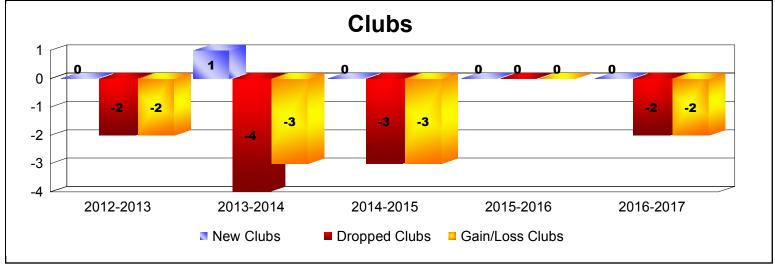

District 332 C

As of June 2017 Cumulative

| Year      | New<br>Clubs | Dropped<br>Clubs | Gain/<br>Loss<br>Clubs | New<br>Members | Charter<br>Members | Reinstate<br>Members | Transfer<br>Members | Total<br>Member<br>Added | Total<br>Members<br>Dropped | Gain/<br>Loss<br>Members |
|-----------|--------------|------------------|------------------------|----------------|--------------------|----------------------|---------------------|--------------------------|-----------------------------|--------------------------|
| 2012-2013 | 0            | -2               | -2                     | 109            | 0                  | 4                    | 11                  | 124                      | -118                        | 6                        |
| 2013-2014 | 1            | -4               | -3                     | 226            | 30                 | 0                    | 42                  | 298                      | -172                        | 126                      |
| 2014-2015 | 0            | -3               | -3                     | 282            | 0                  | 0                    | 3                   | 285                      | -138                        | 147                      |
| 2015-2016 | 0            | 0                | 0                      | 200            | 0                  | 3                    | 0                   | 203                      | -134                        | 69                       |
| 2016-2017 | 0            | -2               | -2                     | 151            | 0                  | 4                    | 35                  | 190                      | -227                        | -37                      |
| Average   | 0            | -2               | -2                     | 194            | 6                  | 2                    | 18                  | 220                      | -158                        | 62                       |