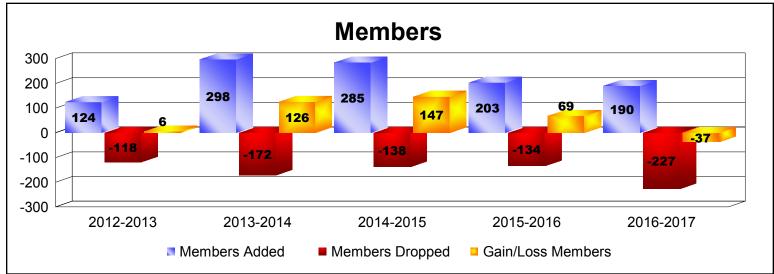

District 332 C

As of June 2017 Cumulative

| Year      | New<br>Clubs | Dropped<br>Clubs | Gain/<br>Loss<br>Clubs | New<br>Members | Charter<br>Members | Reinstate<br>Members | Transfer<br>Members | Total<br>Member<br>Added | Total<br>Members<br>Dropped | Gain/<br>Loss<br>Members |
|-----------|--------------|------------------|------------------------|----------------|--------------------|----------------------|---------------------|--------------------------|-----------------------------|--------------------------|
| 2012-2013 | 0            | -2               | -2                     | 109            | 0                  | 4                    | 11                  | 124                      | -118                        | 6                        |
| 2013-2014 | 1            | -4               | -3                     | 226            | 30                 | 0                    | 42                  | 298                      | -172                        | 126                      |
| 2014-2015 | 0            | -3               | -3                     | 282            | 0                  | 0                    | 3                   | 285                      | -138                        | 147                      |
| 2015-2016 | 0            | 0                | 0                      | 200            | 0                  | 3                    | 0                   | 203                      | -134                        | 69                       |
| 2016-2017 | 0            | -2               | -2                     | 151            | 0                  | 4                    | 35                  | 190                      | -227                        | -37                      |
| Average   | 0            | -2               | -2                     | 194            | 6                  | 2                    | 18                  | 220                      | -158                        | 62                       |